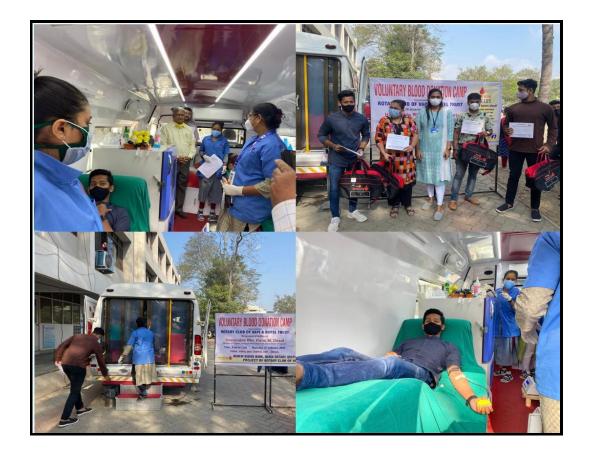

## **BLOOD DONATION PROGRAMME**

On occasion of birthday of Shri Kanubhai Desai (Cabinet Minister- Finance, Energy & Petrochemicals, MLA-Pardi, Member of Rotary Club of Vapi) Rotary Club of Vapi has organised blood donation programme for voluntary donation at ROFEL GIDC Campus. As it is rightly said, your little effort can give others second chance to live life. 10 students of NSS Wing of ROFEL Shri G M Bilakia college of Pharmacy had donated blood in this camp donation camp and were complimented with a small kit sponsored by ROTARY CLUB OF VAPI as token of appreciation.